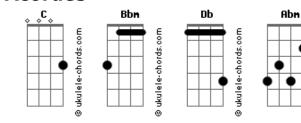

## [Primeira Parte]

С

Bbm Db Torn from the heavens, they fall from the sky Fm Abm Bbm And walk the streets among mortal men Abm Fm Bbm Db They hide in shadows, keepers of the night Abm Db Bbm Fm life is weak, can't hold back the demons Mortal Db Abm Fm Bbm The blood pours as rain and soon you'll be alone

[Segunda Parte]

| Bbm Db                                               |     |  |  |  |  |  |
|------------------------------------------------------|-----|--|--|--|--|--|
| Born or created in the image of a god                |     |  |  |  |  |  |
| Abm Fm B                                             | 3bm |  |  |  |  |  |
| The heavens fall, no saviour has been sent           |     |  |  |  |  |  |
| Db Abm Fm                                            | Bbm |  |  |  |  |  |
| No one to guide us, alone we face the nig            | jht |  |  |  |  |  |
| Db Abm Fm                                            | Bbm |  |  |  |  |  |
| Mortal life is brief for the rebel angels            |     |  |  |  |  |  |
| Db Abm Fm                                            | Bbm |  |  |  |  |  |
| They make their final stand and soon you'll be alone |     |  |  |  |  |  |