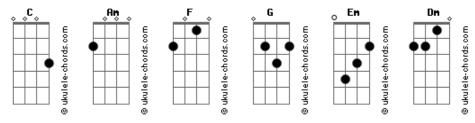

## **Misfits - Living Hell**

```
Intro: [(Am F G Em) 4x]
                                                               eternity i damn thee let me rot into the ground
(Am F G Em )
                                                                as the empty veins collapse, cast them down
imprisoned in this world
of darkness few have known
a monster lusting blood and the hunger grows
                                                               living hell,
out on the street, danger's
                                                                whoa
real, the killer's still at large
a trail of death through sewers to the underground
                                                                Am
                                                                          Em Dm C
                                                                living hell,
                                                                whoa
i feel their fleeting life
                                                                          Em Dm C
                                                                Am
draw into my bones
                                                                living hell,
                                                                F G
hear the heart that pounds, the blood that flows
                                                                whoa
                                                                               Em
                                                                                                     Am F G Em
eternity i damn thee let me rot into the ground
                                                                i just can't go on....in this living hell
                                                                [(Am F G Em ) 3X]
as the empty veins collapse, cast them down
          Em Dm C
living hell,
                                                               in this living hell (2X)
whoa
          Em Dm C
                                                                i feel their fleeting life
Am
living hell,
                                                                draw into my bones
whoa
                                                               hear the heart that pounds, the blood that flows
          Em Dm C
living hell,
                                                                                            Αm
                                                               eternity i damn thee let me rot into the ground
whoa
                                                                as the empty veins collapse, cast them down
i just can't go on....in this living hell
                                                                          Em Dm C
[(Am F G Em ) 3X]
                                                               living hell,
(Am F G Em )
                                                                whoa
this town has worn thin everybody knows
                                                                          Em Dm C
                                                                Am
panic in the news
                                                                living hell,
and the terror grows
a tunnel full of filth escape into the night
                                                                whoa
another hole to dwell in the underground
                                                                          Em Dm C
                                                                Am
                                                               living hell,
                                                                F G
i feel their fleeting life
                                                                whoa
                                                                                Em
                                                                                                     Am F G Em
                                                                i just can't go on....in this living hell
draw into my bones
hear the heart that pounds, the blood that flows
                                                                [(Am F G Em) 3X] Am
```