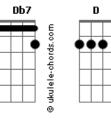

But my love, mine, all mine, all mine ( A Db7 D Dm ) [Segunda Parte] My baby here on Earth Showed me what my heart was worth So, when it comes to be my turn Could you shine it down here for her? [Refrão] Db7 'Cause my love is mine, all mine Dm I love, my, my, mine Nothing in the world belongs to me Dm But my love, mine, all mine Nothing in the world is mine for free But my love, mine All mine, all mine