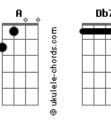

## Mitski - My Love Mine All Mine

```
tom:
Intro: A Dm
Moon, a hole of light
Through the big top tent up high
Here before and after me
Shining down on me
Moon, tell me if I could
Db7
Send up my heart to you
So, when I die, which I must do
Could it shine down here with you?
[Refrão]
'Cause my love is mine, all mine
I love, my, my, mine
Nothing in the world belongs to me
```

But my love, mine, all mine, all mine ( A Db7 D Dm ) [Segunda Parte] My baby here on Earth Showed me what my heart was worth So, when it comes to be my turn Could you shine it down here for her? [Refrão] Db7 'Cause my love is mine, all mine Dm I love, my, my, mine Nothing in the world belongs to me Dm But my love, mine, all mine Nothing in the world is mine for free But my love, mine All mine, all mine