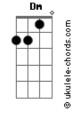

## Mitski - My Love Mine All Mine

```
tom:
Intro: A Dm
Moon, a hole of light
Through the big top tent up high
Here before and after me
Shining down on me
Moon, tell me if I could
Db7
Send up my heart to you
So, when I die, which I must do
Could it shine down here with you?
[Refrão]
'Cause my love is mine, all mine
I love, my, my, mine
Nothing in the world belongs to me
```