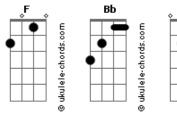

## Mosaic MSC - Different

```
tom:
                Bb
Intro: Bb Bb Bb Gm Gm Ebadd9 Ebadd9
[Primeira Parte]
           Bb
There is a love I've found
           Bb
How do I explain it?
People will come and go but You're different
Ebadd9
 You're different
Look what He's done with me
               Bh
You wouldn't believe it
I used to be dead inside, I'm different
              Ebadd9
I'm not who I was
               Ebadd9
All because of how You love me
[Refrão]
Bh
Holy, worthy even in my weakness
You are faithful, able
Even when I'm lost You've proven
Nothing compares to You
Fhadd9
Nothing compares to You
```