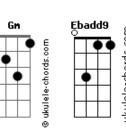

## Mosaic MSC - Different

```
tom:
                Bb
Intro: Bb Bb Bb Gm Gm Ebadd9 Ebadd9
[Primeira Parte]
           Bb
There is a love I've found
           Bb
How do I explain it?
People will come and go but You're different
Ebadd9
 You're different
Look what He's done with me
               Bh
You wouldn't believe it
I used to be dead inside, I'm different
              Ebadd9
I'm not who I was
               Ebadd9
All because of how You love me
[Refrão]
Bh
Holy, worthy even in my weakness
You are faithful, able
Even when I'm lost You've proven
Nothing compares to You
Fhadd9
Nothing compares to You
```

## **Acordes**

```
[Segunda Parte]
I'm different now
Bb
You saw me drowning and You pulled me out
Gm
 I'm different now
                    Ebadd9
My tomb is open and I'm running out
 I'm different now
The walls of my heart have come crumbling down
I'm different now
              Ebadd9
I'm not who I was
               Ebadd9
All because of how You love me
[Interlúdiol Bb F
             Gm Ebadd9
[Ponte]
You took my sin and traded me life
Buried my shame and ended my night
No one who knows me could ever deny
They find me dancing where I used to hide
My chains are broken, my heart is on fire
Fhadd9
This is a soul when it?s fully alive
```