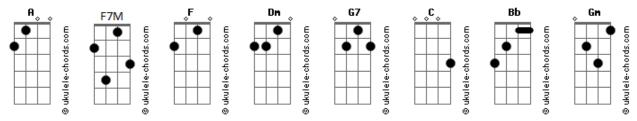

## Mr. Big - Wild World

```
Tom: F
                                                       Oh, baby baby it's a wild world
        G7 C F7M Bb
Now that I've lost everything to you
F7M Bb
You say you wanna start something new
                                                       It's hard to get by just upon a smile
It's breaking my heart you're leaving, baby I'm grieving
If you wanna leave take good care
                                                       Oh, baby baby it's a wild world
         F7M
Hope you have a lot of nice things to wear
But then a lot of nice things turn bad out there
                                                       And I'll always remember you , like a child girl
Oh, baby baby it's a wild world
                                                       Baby I love you
It's hard to get by just upon a smile
                                                       But if you wanna leave take good care
                                                       Hope you make a lot of nice friends out there
                                                        Just remember there's a lot of bad everywhere
Oh, baby baby it's a wild world
                                                       Oh, baby baby it's a wild world
And I'll always remember you , like a child girl
You know I've seen a lot of what the world can do
                                                       It's hard to get by just upon a smile
       F7M
And it's breaking my heart in two
Cause I never wanna see you sad girl, don't be a bad girl
                                                       Oh, baby baby it's a wild world
Dm G7
But if you wanna leave take good care
        F7M
Hope you make a lot of nice friends out there
                                                       And I'll always remember you , like a child girl
Just remember there's a lot of bad and beware
```