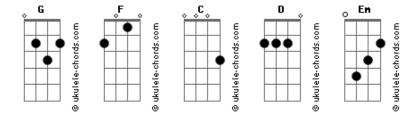

## Acordes

G

We must find a way, yeah Refrão: F G Dig down, dig down С Dig down and find faith When they?ve left your for dead (dig down) And you can only see me (dig down) G You must find a way (DEmCD) Refrão: (dig down, dig down, dig down) And find faith We won't let them divide (dig down) We will never abide (dig down) G We will find a way (dig down) Final: Whoa-oh-oh (dig down) Whoa-oh-oh (dig down) Whoa-oh-oh (faith) Whoa-oh-oh (dig down) Whoa-oh-oh (dig down) G Whoa-oh-oh (faith)