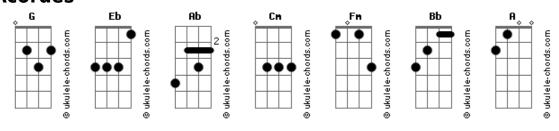

an follow me
      G
And I
I will not desert you now
When your fire has died out
And no ones there
```

```
They have left you for dead
Ab
Follow me
              Cm
You can follow me
Ab
                            Eb
I will keep you safe
Ah
Follow me
              \mathsf{Cm}
You can follow me
Fm
          A#sus4 Bb
I will protect you
Ab Cm Eb
             I won't let them
A#sus4 A
Hurt, hurt you
Ab Cm Eb
                                   A#sus4 Bb
            When your heart is bro??ken
You can follow me
You can follow me
                                       Eb
I will always keep you safe
Ab
Follow me
You can trust in me
I will always
                   A#sus4 A
Always protect
                      you
     D#sus4 Eb
                       (D#sus4 Eb )
My lo??.ve
```

## **Acordes**