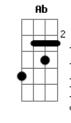

## Muse - Please, Please, Let Me Get What I Want

(Cover do The smiths) Intro: A Good times for a change See, the luck I've had D Can make a good man Ε Turn bad Е So please please A Ab D Let me, let me, let me Let me get what I want

Gb Riff 1 This time Haven't had a dream in a long time

Db See, the life I've had D E Can make a good man bad E So for once in my life A Ab D Let me, get what I want

|              |                | Е  |       |    |     | · .   | Gb   |     |      |   |    |    |
|--------------|----------------|----|-------|----|-----|-------|------|-----|------|---|----|----|
| Lord<br>Riff | knows,<br>1    | 1t | would | be | the | first | time |     |      |   |    |    |
| Lord         | knows,         | it | would | be | the | first | time |     |      |   |    |    |
| Solo         |                |    |       |    |     |       |      |     |      |   |    |    |
|              |                |    |       |    |     |       |      |     |      |   |    |    |
| Riff         | 1              |    |       |    |     |       |      |     |      |   |    |    |
|              |                |    |       |    |     |       |      |     |      |   |    |    |
| Solo         |                |    |       |    |     |       |      |     |      |   |    |    |
| Е            | Q.             | Q. |       |    | Q   | Q     |      | 5 5 | 5 Q. |   |    |    |
| Q.           | Н              |    | Е     |    | ŀ   | 1.    |      | Q   | 1    |   | Q. | Н  |
| Ε            |                |    | _     | _  |     |       |      |     |      |   | •  |    |
|              |                |    |       |    |     |       |      |     |      |   |    |    |
| Е            | Н.             |    |       | E  |     | Н.    |      |     | S    | S | Е  |    |
| Q.           |                | ς  | S H   |    |     | W     |      |     |      |   | Е  | Q. |
| Q.           | Е              | 5  | 5     |    |     |       |      |     |      |   | _  | ۷. |
|              |                |    |       |    |     |       |      |     |      |   |    |    |
|              | S E .<br>S E E |    | Н     |    | S   | W     |      |     |      | E | Q  | Е  |
| -            | <b>-</b>       |    |       |    |     |       |      |     |      |   |    |    |
| Н            |                | Е  | Q.    |    |     |       |      |     |      |   |    |    |