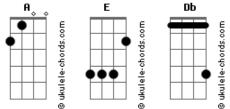

## Muse - Please, Please, Let Me Get What I Want

(Cover do The smiths) Intro: A Good times for a change See, the luck I've had D Can make a good man Ε Turn bad Е So please please A Ab D Let me, let me, let me Let me get what I want

Gb Riff 1 This time Haven't had a dream in a long time

Db See, the life I've had D E Can make a good man bad E So for once in my life A Ab D Let me, get what I want

|              |                | Е  |       |    |     | · .   | Gb   |     |      |   |    |    |
|--------------|----------------|----|-------|----|-----|-------|------|-----|------|---|----|----|
| Lord<br>Riff | knows,<br>1    | 1t | would | be | the | first | time |     |      |   |    |    |
| Lord         | knows,         | it | would | be | the | first | time |     |      |   |    |    |
| Solo         |                |    |       |    |     |       |      |     |      |   |    |    |
|              |                |    |       |    |     |       |      |     |      |   |    |    |
| Riff         | 1              |    |       |    |     |       |      |     |      |   |    |    |
|              |                |    |       |    |     |       |      |     |      |   |    |    |
| Solo         |                |    |       |    |     |       |      |     |      |   |    |    |
| Е            | Q.             | Q. |       |    | Q   | Q     |      | 5 5 | 5 Q. |   |    |    |
| Q.           | Н              |    | Е     |    | ŀ   | 1.    |      | Q   | 1    |   | Q. | Н  |
| Ε            |                |    | _     | _  |     |       |      |     |      |   | •  |    |
|              |                |    |       |    |     |       |      |     |      |   |    |    |
| Е            | Н.             |    |       | E  |     | Н.    |      |     | S    | S | Е  |    |
| Q.           |                | ς  | S H   |    |     | W     |      |     |      |   | Е  | Q. |
| Q.           | Е              | 5  | 5     |    |     |       |      |     |      |   | _  | ۷. |
|              |                |    |       |    |     |       |      |     |      |   |    |    |
|              | S E .<br>S E E |    | Н     |    | S   | W     |      |     |      | E | Q  | Е  |
| -            | <b>-</b>       |    |       |    |     |       |      |     |      |   |    |    |
| Н            |                | Е  | Q.    |    |     |       |      |     |      |   |    |    |