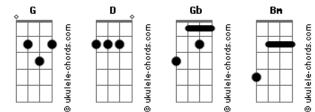

## Muse - Plug In Baby

Tom: G

Gb G D I've exposed your lies, baby G The underneath is no big surprise D Gb Now it's time for changing G And cleansing everything D To forget your love (Gb F#-) G Bm My plug in baby Gb G Crucifies my enemies Bm Gb When I'm tired of giving Whoaaa G Bm My plug in baby Gb G In unbroken virgin realities Bm Is tired of living Ooooooo-yeah G D

Don't confuse Gb

## Acordes

Baby you're gonna lose G D Your own game Gb Change me G Replace the envying D To forget your love (Gb F#-) G Bm My plug in baby Gb G Crucifies my enemies Bm Gb Whoaaa When I'm tired of giving G Br My plug in baby Bm Gb G In unbroken virgin realities Bm Gb I'm tired of living Ooooooo-yeah Bm And I've seen your loving Gb But mine is a But mine is gone Bm Gb And I've been in trouble Yeaahhh