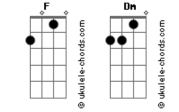

Bb
                                                       Let me go
      Bb A
my transformation
                                                             F
  Dm Dm
                                                       Let me be
And you (you, you)
                                                         Α
                                                                         Dm
        Bb
                                                       I'm escaping, from your grip
                      Α
are empowered to do as you please
                                                                        Dm Dm Bb A
                                                              Α
                                                       You will never, own, me again
 Dm Dm
```

## Acordes





BЬ



Gm



ukulele-chords.com