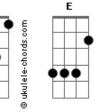

Let me go
      Bb A
my transformation
                                                             F
  Dm Dm
                                                       Let me be
And you (you, you)
                                                         Α
                                                                         Dm
        Bb
                                                       I'm escaping, from your grip
                      Α
are empowered to do as you please
                                                                        Dm Dm Bb A
                                                              Α
                                                       You will never, own, me again
 Dm Dm
```

## Acordes





BЬ



Gm



ukulele-chords.com