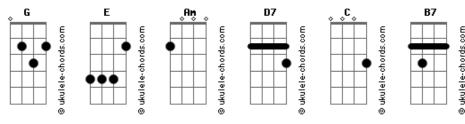

## **Muse - Unintended**

```
Tom: G
  (intro) E
              Am D7
you could be my unintended choice
to live my life extended
you could be the one i'll always love
               \mathsf{Am}
you could be the one who listens to my deepest inquisitions
               B7
you could be the one i'll always love
              Am
i'll be there as soon as i can
but i'm busy
G
mending broken
pieces of the life i had before
```

## **Acordes**