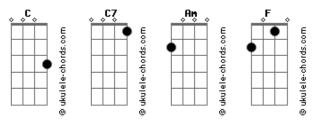

## Mxmtoon - Please Don't

```
Intro: C C7 Am F
Please don't give up on me
             C7
I know i'm not perfect, but i'm trying
I said i'm trying
So please don't give up on me
          C7
I know i'm not perfect
      Am
But I'm trying
You're the only person that I've trusted
Never forcing me to talk until i'm adjusted
So I,
Just wanted to thank you
And I know I can be difficult
I know I can be sad
            C7
But for some reason you're still here
                   Am F
Standing to my side
So please don't give up on me
            C7
I know i'm not perfect
     Am
But I'm trying
You're stuck to my side and I don't know why
But please don't go, I don't want you to go
I don't want you to go
And I know I can be difficult and hard to understand
But for some reason so far you've stuck around
                        Am
```