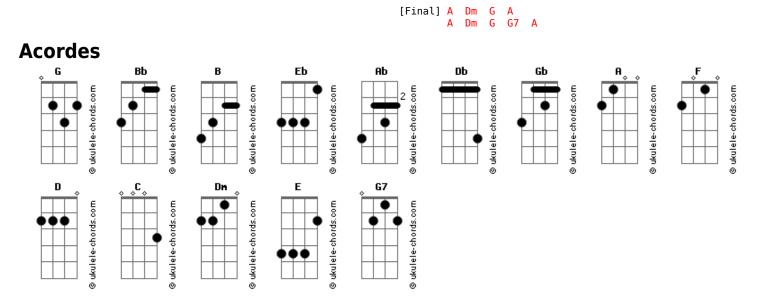

## **Myles Kennedy - Anastasia**

Tom: Bb F No turning back (forma dos acordes no tom de B ) G Α Afinação: Eb Ab Db Gb Bb Eb Forever gone tonight [Intro 1] [Refrão] (Violão) D All my love Bb Anastasia G Anastasia C D This may be our last goodbye Bb You can't save me C I am fading Α Blood is on my hands tonight [Segunda Parte] [Intro 2] All I need is a miracle Lawmen got me running now forevermore F They'll hunt me down G Α Until the end of time Oh my mama, now I've got to go Never love another how I loved you so F I'm so afraid G Α To leave this all behind [Refrão] D [Intro 3] All my love Bb Anastasia Anastasia C G D This may be our last goodbye [Primeira Parte] Bb You can't save me P.M. . . . . . . . . C I am fading Α Blood red sky on a desert road Blood is on my hands tonight Gotta make my way down to Mexico [Ponte] G For what I did G Α I know that it was wrong [Solo] D D G C A Dm Bb A C G Bb F E A D Bb G C A D Bb A C G Bb F E A E G D F C E (Passagem 1) Р.М. . . . . Δ The fire in my heart it will never die (Parte 1) Everything I love will be left behind