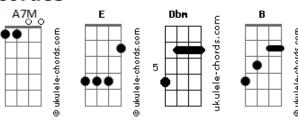

## Nan - Gone

```
Tom: E
Intro: E A7M
You came to my life
               A7M
Like a really good thing
You became into something
That I didn?t dream
       Ε
I wasn?t waiting for nothing
             A7M
When you just appeared \stackrel{\textstyle \mathsf{E}}{\mathsf{E}}
Now I need you to love me
       A7M
And you disappeared
Dbm
      I was wondering what I did to let you go
         В
                                      A7M
      I was planning to love you a little bit more
But you?re gone
A7M E
Gone, gone, gone
       F
Now you tell me what I do
With this rest of love
```

## **Acordes**

```
I can?t give to anyone
This mess belong to us
    Е
I?m trying to kill you
       A7M
Inside my heart
     F
But your face still breathing
I?m not strong enough
Dbm
     В
     I was wondering what I \mbox{did} to let you go
        В
     I was planning to love you a little bit more
Dbm
     I was wondering what I did to let you go
Dbm
        В
     I was planning to love you a little bit more
      Dbm
     В
      Dbm A7M
    Walking back to our home
      E
But you?re gone
A7M
Gone , gone, gone
Gone, gone, gone
```