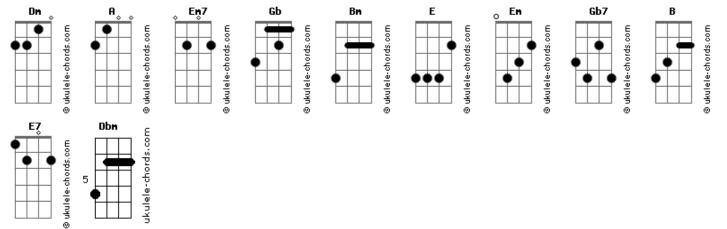

## Nancy Wilson - All By Myself

| Tom: A                                                                              |                              | And love's so distant and obscure, remains the cure<br>Interlude: Em F#sus Gb7 B Dm E7                                                                 |  |
|-------------------------------------------------------------------------------------|------------------------------|--------------------------------------------------------------------------------------------------------------------------------------------------------|--|
| A Dm                                                                                | A Em7                        | A Dbm Em F#sus Gb Bm E                                                                                                                                 |  |
| When i was young i never need any one                                               |                              | All by my self dont't wanna be. all by my any more                                                                                                     |  |
| F#sus Gb Bm Dm                                                                      | Α                            | A Dbm Em F#sus Gb Bm                                                                                                                                   |  |
| Dm E                                                                                |                              | E                                                                                                                                                      |  |
| And makin was just for fun those days are gone                                      |                              | All by my self dont't wanna be. all by my any more                                                                                                     |  |
| Dm A                                                                                | Fm                           | 7 Interlude: A Dm A Em7 F#sus Gb Bm Dm A Dm E                                                                                                          |  |
| Livin alone i think of all the friends i've know                                    |                              |                                                                                                                                                        |  |
| F#sus Gb Bm Dm A                                                                    |                              | When i was young, i never need any one                                                                                                                 |  |
| When i dial the telephone nodoy's home                                              |                              | Em7 F#sus Gb Bm Dm A Dm E                                                                                                                              |  |
| Interlude: Em F#sus Gb7 B Dm E7                                                     |                              | And makin was just for fun those days are gone                                                                                                         |  |
| A Dbm Em F#sus                                                                      | Ch Dm                        |                                                                                                                                                        |  |
| A DDIII EIII F#Sus                                                                  | GD DIII                      | A Dbm Em F#sus Gb Bm                                                                                                                                   |  |
|                                                                                     |                              |                                                                                                                                                        |  |
|                                                                                     |                              | E                                                                                                                                                      |  |
| All by my self dont't wanna be. all by my any                                       | more                         | E<br>All by my self dont't wanna be. all by my any more                                                                                                |  |
| All by my self dont't wanna be. all by my any<br>A Dbm Em F#sus                     |                              | A Dbm Em F#sus Gb Bm E                                                                                                                                 |  |
| A Dbm Em F#sus<br>E                                                                 |                              | A Dbm Em F#sus Gb Bm E<br>All by my self dont't wanna be. all by my any more                                                                           |  |
|                                                                                     |                              | A Dbm Em F#sus Gb Bm E                                                                                                                                 |  |
| A Dbm Em F#sus<br>E                                                                 | Gb Bm                        | ADbmEmF#susGbBmEAll by my self dont't wanna be. allby my any moreADbmEmF#susGbBmE                                                                      |  |
| A Dbm Em F#sus<br>E<br>All by my self dont't wanna be. all by my any                | s <mark>Gb Bm</mark><br>more | ADbmEmF#susGbBmEAll by my self dont't wanna be. allby my any moreADbmEmF#susGbBmE                                                                      |  |
| A Dbm Em F#sus<br>E<br>All by my self dont't wanna be. all by my any<br>A Dm        | s <mark>Gb Bm</mark><br>more | ADbmEmF#susGbBmEAll by my self dont't wanna be. allbymy any moreADbmEmF#susGbBmEAll by my self dont't wanna be. allbymy any more                       |  |
| A Dbm Em F#sus<br>E<br>All by my self dont't wanna be. all by my any<br>A Dm<br>Em7 | s <mark>Gb Bm</mark><br>more | ADbmEmF#susGbBmEAll by my self dont't wanna be. allbymy any moreADbmEmF#susGbBmEAll by my self dont't wanna be. allbymy any moreADbmEmADbmEmF#susGbBmE |  |