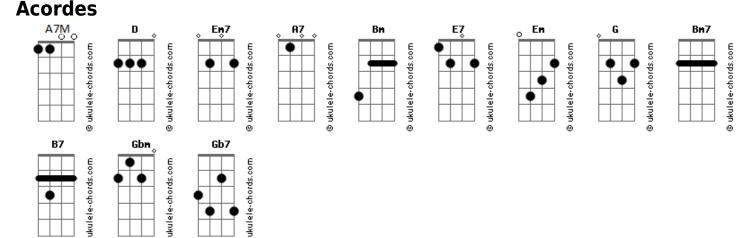

## Tom: D Bridge A7M Gbm Em7 A7 A7/13- Bm D D Rose petals seem to fall A7M Gb7 B7 E7 In a sentimental mood Bm E7 It's all like a dream to call you mine E7 Em G G I can see the stars come through my room A7M Gbm A7 Bm Bm7 My heart's a lighter thing While your loving attitude Gb7 Bm F7 Since you made this night a thing divine Em7 A7 A7/13- Bm D D B7 Em D Is like a flame that lights the gloom Em7 A7 A7/13- Bm D D In a sentimental mood On the wings of ev'ry kiss E7 G G Em G G I'm within a world so heavenly E7 Em Drifts a melody so strange and sweet Bm A7 A7 Bm Bm7 For I never dreamt that you'd In this sentimental bliss, B7 Em D B7 D Be loving sentimental me Em You make my paradise complete