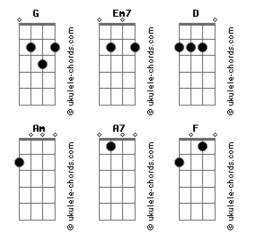

## Nancy Wilson - Like Someone In Love

D7

ukulele-chords.com

B<sub>n</sub>7

ukulele-chords.com

ukulele-chords.com

Tom: G

Intro: G G Em7 D D7 Cdim G

G G Em7 D D7 Cdim G

Lately I find myself out gazing at stars Bm7 D7 G G7

Hearing guitars like someone in love
C Am7 Cm7 G Edim
Sometimes the things I do astound me
Am Am7 Am7 Am7 Cdim
Mostly whenever you're around me
G G Em7 D D7 Cdim G
Lately I seem to walk as though I had wings Bm7 D7 G G7

Bump into things like someone in love
C Am7 Cm7 G A7

Each time I look at you I'm limp as a glove D Am7 D7
And feeling like someone in love Interlude: G G Em7 D D7 Cdim G Bm7 D7 G G7 Am7 Cm7 G Edim Sometimes the things I do astound me
Am Am7 Am7 Am7 Am7 Cdim Mostly whenever you're around me G G Em7 D D7 Cdim Em7 D D7 Cdim I seem to walk as though I had wings Bm7 D7 I bump into things like someone in love Am7 **A7** Each time I look at you I'm limp as a glove F D7 And feeling like someone in love