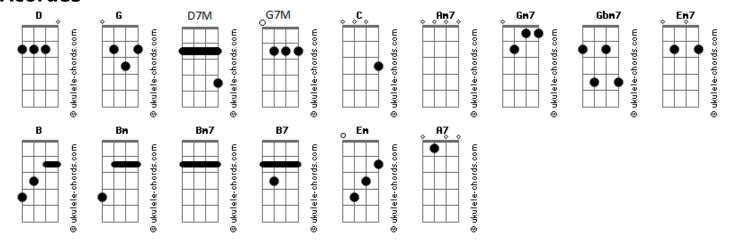

al stuff in life to cling to |
| G G G G7M                                  |
| Love is the answer                         |
| Gm7 Gdim Edim A7-                          |
| Someone to love is the answer              |
| D D D7M B                                  |
| Once you've found her,                     |
| Bm Bm7 Gbm7 B7                             |
| Build your world around her                |
| Em B Em7 A7/13- A7                         |
| Make someone happy                         |
| D7M D Gbm7 B7                              |
| Make just one someone happy                |
| Em7 Em7 A7 Gdim A7 D D                     |
| And you will be happy, too                 |
| Em7 Em7 A7 Gdim A7 D D D D7M D D           |
| And you will be happy, too                 |

## **Acordes**