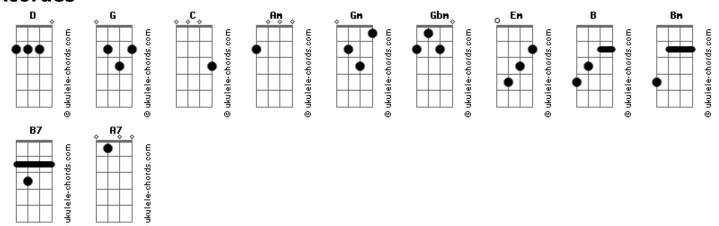

## **Nancy Wilson - Make Someone Happy**

```
Tom: G

D D D D

Make someone happy
D D D D

Make just one someone happy
C C Am Am C Cdim

Make just one heart the heart you sing to
G G G G
One smile that cheers you
Gm Gdim Edim A7-
One face that lights when it nears you
D D D Gbm Em Edim
One girl you're ev'rything to
D D D D

Fame if you win it
D D D D

Comes and goes in a minute
```

| C C Am Am C Cdim                           |
|--------------------------------------------|
| Where's the real stuff in life to cling to |
| G G G                                      |
| Love is the answer                         |
| Gm Gdim Edim A7-                           |
| Someone to love is the answer              |
| D D D B                                    |
| Once you've found her,                     |
| Bm Bm Gbm B7                               |
| Build your world around her                |
| Em B Em A7/13- A7                          |
| Make someone happy                         |
| D D Gbm B7                                 |
| Make just one someone happy                |
| Em Em A7 Gdim A7 D D                       |
| And you will be happy, too                 |
| Em Em A7 Gdim A7 D D D D D                 |
| And you will be happy, too                 |

## **Acordes**