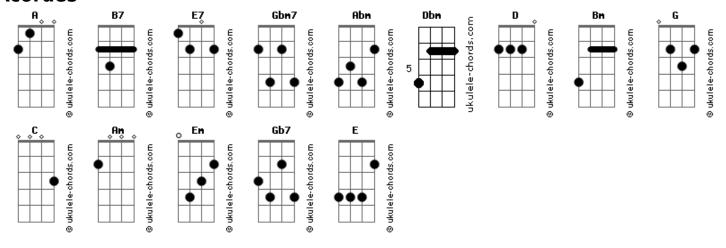

## **Nancy Wilson - Somewhere**

| Tom: A                                     |                   |         |                     |  |
|--------------------------------------------|-------------------|---------|---------------------|--|
| Intro: B7 E7                               | A                 |         |                     |  |
| B7<br>A                                    | E7 A              | Gbm7 B7 | E7                  |  |
| There's a place B7 Peace and quiet         | Abm               | Dbm     | ere, a place for us |  |
| A D Wait for us some                       | В7                | I.      |                     |  |
| B7 E There's a time f                      | or us,            |         | E7 A a time for us  |  |
| Time together with time to spare  A D Bm G |                   |         |                     |  |
| Time to learn, t<br>C Am                   | ime to care<br>Em |         | Gbm7                |  |

| Someday, somewhere, we'll find a new way of C Cdim G Gb7 Gdir We'll find a way of forgiving, somewhere |        |  |  |  |  |
|--------------------------------------------------------------------------------------------------------|--------|--|--|--|--|
| B7 E7 A Gbm7 B7 E7                                                                                     | Α      |  |  |  |  |
| There's a place for us, a time and place                                                               | for us |  |  |  |  |
| B7 Abm                                                                                                 | Dbm    |  |  |  |  |
| Hold my hand and we're halfway there                                                                   |        |  |  |  |  |
| A D Bm                                                                                                 | G      |  |  |  |  |
| Hold my hand and I'll take you there                                                                   |        |  |  |  |  |
| C Am E E7 A                                                                                            |        |  |  |  |  |
| Somehow, someday, somewhere                                                                            |        |  |  |  |  |
| Interlude: B7 E7 A Gbm7 B7 E7 A                                                                        |        |  |  |  |  |
| B7 Abm                                                                                                 | Dbm    |  |  |  |  |
| Hold my hand and we're halfway there                                                                   |        |  |  |  |  |
| A D Bm                                                                                                 | G      |  |  |  |  |
| Hold my hand and I'll take you there                                                                   |        |  |  |  |  |
| C Am E E7 A                                                                                            |        |  |  |  |  |
| Somehow, someday, somewhere                                                                            |        |  |  |  |  |

## **Acordes**