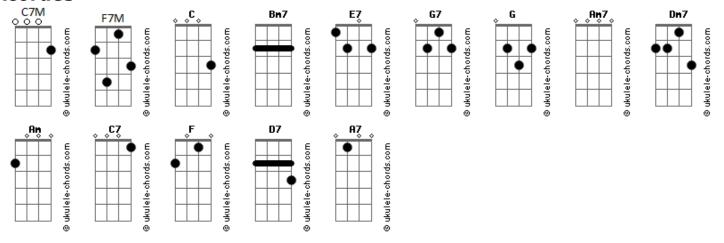

## **Nancy Wilson - The Second Time Around**

Tom: C

Intro: C7M9 C Bm7 E7 AM7 C7- F7M G7

G C C Am7 Cdim Dm7

Love is lovelier the second time around
G7 C7M C7M9 C C Bm7 E7

Just as wonderful with both feet on the ground
Am C7

F

It's that second time you hear your love song sung
Am D7

Makes you think perhaps that love, like youth

G D7 G7

Is wasted on the young
G C C Am7 Cdim Dm7

Love's more comf'ter'ble the second time you fall
G7 C7M C7M9 C C Bm7 E7

Like a friendly home the second time you call
Am C7 F A7

D7

Who can say what lead us to this miracle we found
Cdim Dm7 G7 Fdim Bm7 E7 A7

There are those who bet love comes but once, and yet
Am7 D7 Dm7 Fdim C Cdim Dm7 G7

## **Acordes**