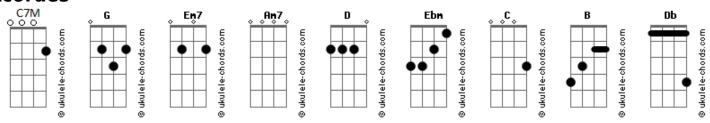

## Ne-Yo - So Sick

```
Intro: Em7 C7M Am7 D ( 2x )
                                                        Of what used to be
Em7 C7M Am7 D ( 2x )
                                                        That's the reason
Mmmm mmm yeah
Do do do do do do-do
                                                                 C7M
 C2
                                                        I'm so sick of love songs
Ohh Yeah
                                                        Am7
                                                                  D
                   C7M
             Em7
                                                        So tired of tears
Gotta change my answering machine
                                                        Em7 Ebm
                                                                          Am7 D
                                                        So done with wishing you were still here
Now that I'm alone
                                                              Em7 C7M Am7
                                                        Said I'm so sick of love songs so sad and slow
  Em7
                   C7M
'Cause right now it says that we
                D
                                                        So why can't I turn off the radio?
Can't come to the phone
    Em7
                C7M
And I know it makes no sense
                                                        (Leave me alone)
Cause you walked out the door
                                                        Leave me alone
But it's the only way I hear your voice anymore
                                                        (Stupid love songs)
         C7M
(it's ridiculous)
                                                        Dont make me think about her smile
     Am7
                                                        Or having my first child
It's been months
         D
                                                        Let it go
And for some reason I just
Em7 C7M
(can't get over us)
                                                        Turning off the radio
    Am7
And I'm stronger than this
                                                               Fm7
                                                                      C7M
                                                        'Cause I'm so sick of love songs
Fm7 C7M
(enough is enough)
                                                        Am7 D
     Am7
                                                        So tired of tears
                                                        Em7 C7M
No more walkin round
                                                                          Am7
                                                        So done with wishing you were still here
 D
With my head down
                                                              Em7 C7M
                                                                                 Am7
                                                        Said I'm so sick of love songs so sad and slow
I'm so over being blue
                                                        So why can't I turn off the radio?
                                                        (why can't I turn off the radio?)
Cryin over you
      Em7
           C7M
                                                               Em7
                                                                      C7M
And I'm so sick of love songs
                                                        Said I'm so sick of love songs
   D
                                                        Am7 D
Am7
So tired of tears
                                                        So tired of tears
                 Am7
Em7 C7M
                                                        Em7 C7M
                                                                          Am7
So done with wishing you were still here
                                                        So done with wishing you were still here
      Em7 C7M
                                                               Em7 C7M
                          Am7
                                                                                   Am7
Said I'm so sick of love songs so sad and slow
                                                        Said I'm so sick of love songs so sad and slow
                                                         C2
So why can't I turn off the radio?
                                                        So why can't I turn off the radio?
            Em7
                                                        (why can't I turn off the radio?)
Gotta fix that calender I have
   Am7
                                                               C7M
              D
That's marked July 15th
                                                        'Cause I'm so sick of love songs
                     C7M
     Em7
                                                        So tired of tears
Because since there's no more you
      Am7 D
                                                        Em7 C7M
                                                                          Am7
There's no more anniversary
                                                        So done with wishing you were still here
    Em7 C7M
                                                              Em7 C7M Am7
I'm so fed up with my thoughts of you
                                                        Said I'm so sick of love songs so sad and slow
Am7 D
And your memory C2
                                                        Why can't I turn off the radio?
                                                        (why can't I turn off the radio?)
And how every song reminds me
                                                        Why can't I turn off the radio?
Acordes
```