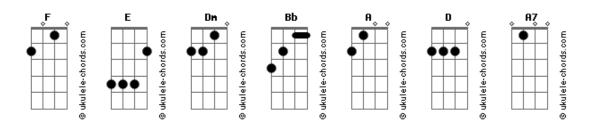

## **Neil Young - After Berlin**

```
Tom: F
                                                                        SOLO (over Dm Bb )
        from: \"LIVE IN BERLIN\" - VIDEO
                                                                        FND ON: Dm
         Here are two versions of this song, one in standard
          tuning and one in D-modal. Try it out to see which
                                                                        TUNING: D-Modal: DADGBD
you
                                                                        CHORDS: Dmsus4: 000565
                                                                                                   Bb: x88760
                                                                                                                 A7: x77055
          think sounds best.
                                                                Intro: Dmsus4
                                                                                Dmsus4
                                                                                                      Bb
                                                                                                                          Bh
        Both versions submitted by: hector
       TUNING: standard
                                                                        Dmsus4
                                                                          Just like a young boy running down the road
Intro: Dm
                                         Rh
                                                                          I\'m singing out the same old song
                                                                        Dmsus4
        Dm
          Just like a young boy running down the road
                                                                          Can\'t go back the way I started from
         I\'m singing out the same old song
                                                                          The road goes on and on
                                                                                    Dmsus4
          Can\'t go back the way I started from
                                                                          Won\'t you help me, help me, help me,
        Bb
                                                                          Help me, help me, help me,
          The road goes on and on
                                                                          Take my way on home
          Won\'t you help me, help me, help me, help me,
          Help me, help me, help me, help me,
                                                                          Help me make my way on home
        Bb
                                                                                     Dmsus4
          Take my way on home
                                                                        SOLO (over Dmsus4 Bb )
          Help me make my way on home
                                                                        Lights are shining in the German sky
                    Dm
                                                                        Cosmic walls between the moon and I
        SOLO (over Dm Bb )
                                                                        Don\'t know where I started from
                                                                        So won\'t you take me, take me, take me,
        Lights are shining in the German sky
                                                                        Take me, take me, take me, take me,
        Cosmic walls between the moon and I
                                                                        Just the way I am Ah, take me, just the way I am
        Don\'t know where I started from
        So won\'t you take me, take me, take me,
        Take me, take me, take me,
                                                                        SOLO (over Dmsus4 Bb )
        Just the way I am
                                                                Intro: All day cruising down the corridor
        Ah, take me, just the way I am
                                                                        Seeing things I never seen before
                                                                        Tomorrow morning in old Berlin
        SOLO (over Dm Bb )
                                                                        Where they lock you out or lock you in
Intro: All day cruising down the corridor
                                                                        Won\'t you save me, save me, save me, save me,
        Seeing things I never seen before
                                                                        Save me, save me, save me,
        Tomorrow morning in old Berlin
                                                                        From the final day
                                                                        Save me from the final day
        Where they lock you out or lock you in
        Won\'t you save me, save me, save me, save me,
                                                                        SOLO (over Dmsus4 Bb)
        Save me, save me, save me, save me,
        From the final day
        Save me from the final day
                                                                        Just like a young boy running down the road
                                                                        I\'m singing out the same old song
        SOLO (over Dm Bb )
                                                                        I can\'t go back the way I used to go
                                                                        The road goes on and on
       Just like a young boy running down the road I\'m singing out the same old song % \left( 1\right) =\left( 1\right) ^{2}
                                                                        Won\'t you help me, help me, help me, help me,
                                                                        Help me, help me, help me, help me,
        I can\'t go back the way I used to go
                                                                        Find my way back home
        The road goes on and on
                                                                        Won\'t you help me make my way on home
        Won\'t you help me, help me, help me, help me,
        Help me, help me, help me, help me,
                                                                        SOLO (over Dmsus4 Bb )
        Find my way back home
        Won\'t you help me make my way on home
                                                                        Help me, help me, help me, help me.
                                                                        Help me, help me, help me, help me.
        SOLO (over Dm Bb )
                                                                        Help me, help me, help me, help me.
        Help me, help me, help me, help me.
                                                                        Help me, help me, help me, help me.
        Help me, help me, help me, help me.
                                                                        SOLO (over Dmsus4 Bb )
        Help me, help me, help me, help me.
        Help me, help me, help me, help me.
                                                                        END ON: Dmsus4
```