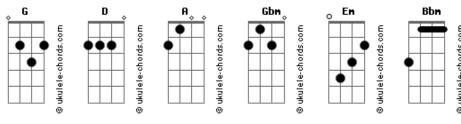

## **Neil Young - Lotta Love**

Tom: D G Gbm G Gbm la-la la-la la la-la-la oooh ooh oooh ooh It's gonna take a lotta love Gbm To change the way things are  $\frac{G}{G}$ It's gonna take a lotta love G Or we won't get too far G Gbm So if you look in my direction Em Gbm G A And we don't see eye to eye Gbm My heart needs protection D A G G Gbm And so do I...

D Bbm G Em
Got a lotta love oh-yeah got a lotta love
A G G Gbm G Gbm
la-la la-la la la la-la-la oooh ooh oooh ooh

It's gonna take a lotta love

It's gonna take a lotta love
To change the way things are
It's gonna take a lotta love
Or we won't get too far
It's gonna take a lotta love...