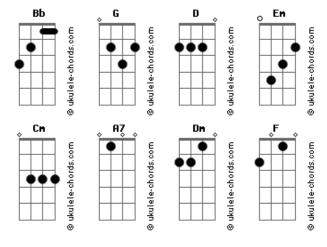

## **Neon Genesis Evangelion - Komm Susser Todd**

```
tom:
               Bb (forma dos acordes no tom de G )
Capostraste na 3ª casa
Intro: G D Em Bm C G Am D7 G D Em Bm C G Am D7 G
[Primeira Parte]
I know, I know I've let you down
I've been a fool to myself
Live for no one else
But now through all the hurt and pain
The ones you love
    Am D7
Mean more than anything
[Pré-Refrão]
        G7
So with sadness in my heart
        \mathsf{Cm}
Feel the best thing I could do
 Α7
        Am D7
Is end it all, and leave forever
              G7
What's done is done it feels so bad
           Cm
What once was happy now is sad
         Α7
I'll never love again
           D7
My world is ending
[Refrão]
         D
I wish that I could turn back time
```