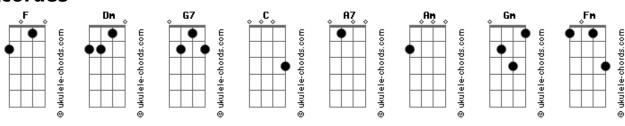

## **NeverShoutNever - If You Go Leave Your Key In The Mailbox**

```
G7
You've been talking 'bout leaving for 2 weeks
           Dm
                            G7
and counting well can't you just makeup your mind
A7 Dm G7 C
I like a girl who is true to her word but more
                G7
A7 Dm
than that a girl who is true to her heart
So if you go if you go let me know
let me know that your gone
   A7
and your not coming back
             C
cause i wouldn't have that
G7 Dm G7
So the hours were creeping and you keep repeating
Dm G7
you never have felt so alone
 A7 Dm
but babe i told you last week that
C A7
my heart was to keep if you told
   G7
me that you would stay home
So if you go if you go let me know
```

```
let me know that your gone
       Α7
and your not coming back
cause i wouldn't have that
and if you stay if you stay tell me right away
ill give you one last chance
to pull my heart strings
G7 Dm
Baby all i ever wanted for you was the
best but i guess your second guess
was your best bet to get out of this town
but it brought you farther down down
just like i was with my heart on a thread and
my soul on a run well ill give you one last chance
Harmonica part:
Dm, G7, C, A7
so if you go if you go let me know let
me know that your gone
and your not coming back
so i can have my heart back
```