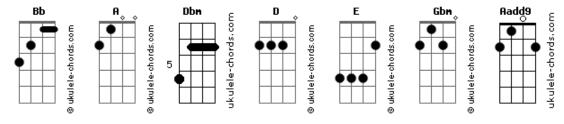

## **New Creation Church Worship - Anthem Of Grace**

```
tom:
               Bb (forma dos acordes no tom de A )
Capostraste na 1º casa
Intro: A Dbm D E
I believe in a hope that?s so secure
                   D
In your love there is no fear, salvation is sure
                    Dbm
I believe on the cross you took my pain
               D
All my sins are washed away, forgiven and free
And now I see
Aadd9
As you are, so are we
Let my life resound your praise
 Aadd9
As an anthem of your grace
    D
There is power in your name
Hallelujah Jesus you reign
(A Dbm D E)
I believe I am righteous through the one
Your obedience has won, I rest in all you?ve done
                       Dbm
I believe you are everything I need
More of you and less of me, I fall at your feet
D A Gbm
```