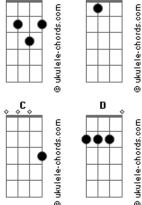

## **Newholly - She's Got The Eyes**

tom: Intro: A7 D7 Gbm D7 When I look at her tonight, Gbm She?ll know what?s on my mind I won?t have a lonely day When she?s got those eyes A Gb Bm E7 She?s got the eyes A Gb B7 E7 She?s got the eyes Said she?d never leave Any doubt in my mind I won?t have a lonely day When she?s got those eyes A Gb Bm E7 She?s got the eyes

```
A Gb B7 E7
She?s got the eyes
         D
 When I knew that I wanted her so bad
   Gbm
I could never stay here on my own (on my own)
      D A
 But those eyes never tell me any lies
   E7
           G E7
Those eyes could never do me wrong
( A7 D7 Gbm D7 )
( A7 D7 Gbm D7 )
She?s got the eyes that?s all I need tonight
                 E7
You?ve gotta love the love in her eyes
She?s got the eyes that?s all I need tonight
                 E7 A
You?ve gotta love the love in her eyes
           Α
                       Gb
She?s got the eyes that?s all I need tonight
                 E7 A D7 A7
You?ve gotta love the love in her eyes
```