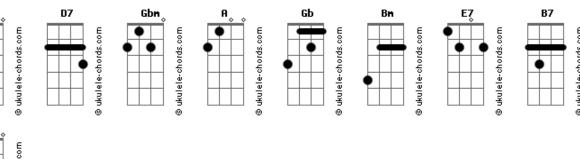

## **Newholly - She's Got The Eyes**

tom: Intro: A7 D7 Gbm D7 When I look at her tonight, Gbm She?ll know what?s on my mind I won?t have a lonely day When she?s got those eyes A Gb Bm E7 She?s got the eyes A Gb B7 E7 She?s got the eyes Said she?d never leave Any doubt in my mind I won?t have a lonely day When she?s got those eyes A Gb Bm E7 She?s got the eyes

```
A Gb B7 E7
She?s got the eyes
         D
 When I knew that I wanted her so bad
   Gbm
I could never stay here on my own (on my own)
      D A
 But those eyes never tell me any lies
   E7
           G E7
Those eyes could never do me wrong
( A7 D7 Gbm D7 )
( A7 D7 Gbm D7 )
She?s got the eyes that?s all I need tonight
                 E7
You?ve gotta love the love in her eyes
She?s got the eyes that?s all I need tonight
                 E7 A
You?ve gotta love the love in her eyes
           Α
                       Gb
She?s got the eyes that?s all I need tonight
                 E7 A D7 A7
You?ve gotta love the love in her eyes
```