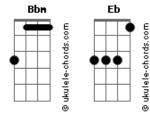

## **Nicolette Larson - Lotta Love**

```
tom:
Intro: Db Cm
It's gonna take a lotta love
 Db
To change the way things are Cm Db Cm It's gonna take a lotta love
 Db Cm
Or we won't get too far
 Db Cm
So if you look in my direction
  Bb7 Cm Db Eb
And we don't see eye to eye
Db Eb
My heart needs protection
Ab Eb Db Db
And so do I
( Db Cm Db Cm )
      Db Cm
It's gonna take a lotta love
```

```
To get us through the night
             Db Cm
It's gonna take a lotta love Db Cm
To make things work out right
 Db Cm
So if you are out there waitin'
Bb7 Cm Db Eb
I hope you show up soon
Db Eb
'Cause my head needs relating
   Ab Eb Db
Not solitu....de
( Db Cm Db Cm )
( Db Cm Db Cm )
Ab
       Fm
Got a lotta love
Db Bb7 Cm Bbm Eb
Got a lotta lo.....ve
          Db
Coral ( it's gonna take a lotta love)
```