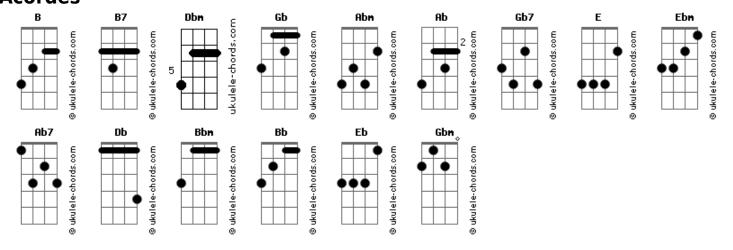

## Nida Siddiqui - Butterflies

```
tom:
               B
        B B B B
Butterflies in my tummy
Each time you cross my mind
                  Dbm
What a spell you?ve cast
         Gb
I feel home at last hmm
Won?t you come a little closer dear?
               В
La-la-linger in my thoughts
Your eyes, that beautiful smile
                 Dbm
Help me oh baby I feel lost so lost
        В
How can I explain?
When they ask me I?m clueless
  Ahm
So clueless
No I can?t even say your name
                 Dbm
Without losin?g my breath
    Gb
Oh my breath
A little ways down the road
               Gb
When I bump into you
              Ab
Accidentally on purpose
I?ll tell you I?m smitten
Dreams I been sittin? and knittin?
```

```
Won?t leave this love, no quittin
Won?t leav? those lips unbitten
Dbm Gb7 B B
Dbm Gb7 B B
E Gb Ebm Ab7
Dbm Gb Ab Ab
        Db
How can I explain?
                    Bbm
Wh?n they ask me I?m clueless
So clueless
No I can?t even say your name
                Eb Ebm
Without losin? my breath
   Ab
Oh my breath
         Db
How can I explain?
When they ask me I?m clueless
So clueless
                   Fbm
No I can?t even say your name
Without losin? my breath
  Ab
Oh my breath
You got my losin? my breath
 Ab
Oh my breath
                    Ebm Ebm
See I been losin? my breath
Oh my breath
Because of
Gbm Abm Dbm Db
You
```