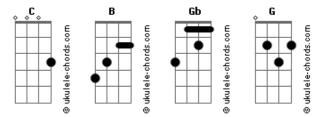

## Acordes

Big lies make mine B C B C B C Mine says "Go to the office" B C B C Big cheese make me B C B C B C Mine says, "What is it?"

 Gb
 G
 Gb

 Black is black, trading back

 Gb

 We were enemies

 Gb
 G

 She eats glue, how about you?