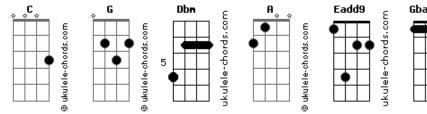

## Nirvana - Come As You Are

tom: C (forma dos acordes no tom de G ) Capostraste na  $5^{\,a}$  casa Intro:

[Primeira Parte]

(Riff - Introdução) Come as you are, as you were As I want you to be As a friend, as a friend As a known enemy

Take your time, hurry up Choice is yours, don't be late Take a rest, as a friend

[Refrão]

Dbm Eadd9As an old memory,yeahDbm Eadd9Memory,yeahDbm Eadd9Memory,yeahDbm Eadd9Memory,yeahDbm Eadd9Memory,yeah

[Segunda Parte]

## Acordes

Come doused in mud, soaked in bleach As I want you to be As a trend, as a friend [Refrão] Dbm Eadd9 As an old memory, yeah Dbm Eadd9 yeah Memory, Dbm Eadd9 Memory, yeah Dbm Eadd9 Memory, yeah [Terceira Parte] Gbadd9 Gbadd9 Α А And I swear that I don't have a gun Gbadd9 Α No, I don't have a gun Gbadd9 Α No, I don't have a gun [Repete Intro 2x]