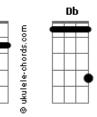

## Nirvana - Dive

```
tom:
Intro: Gb E Gb E
     Pick me, pick me yeah
Let a low, long signal
At ease at least, yeah
Everyone is hollow
                   Gb E
Pick me, pick me yeah
                 Gb E
Everyone is waiting
                    Gb E
Pick me, pick me yeah
You can even pay them
Gb E
Hey
        Db
Dive, dive, dive
          Gb E
Dive in me
         Gb E
Dive in me
         Gb E
Dive in me
     Kiss this, kiss that yeah
                     Gb E
Let a low, long signal
At ease at least, yeah
```

## Acordes