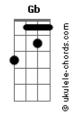

## Nirvana - Dive

```
tom:
Intro: Gb E Gb E
     Pick me, pick me yeah
Let a low, long signal
At ease at least, yeah
Everyone is hollow
                   Gb E
Pick me, pick me yeah
                 Gb E
Everyone is waiting
                    Gb E
Pick me, pick me yeah
You can even pay them
Gb E
Hey
        Db
Dive, dive, dive
          Gb E
Dive in me
         Gb E
Dive in me
         Gb E
Dive in me
     Kiss this, kiss that yeah
                     Gb E
Let a low, long signal
At ease at least, yeah
```

```
You can be my hero
Pick me, pick me yeah
Everyone is waiting
                    Gb E
Pick me, pick me yeah
Everyone is waiting
Hit me, hit me yeah
                      B Db G E
I'm real good at hating
Hey
         Db
Dive, dive, dive
Dive in me
         Gb E
Dive in me
         Gb E
Dive in me
Gb E
Hey
        Db G E
Dive, dive, dive
          Gb E
Dive in me
Dive in me
Dive in me
         Gb E
Dive in me
```

## Acordes