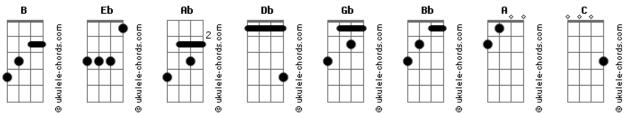

## **Nirvana - Heart-Shaped Box**

Tom: B Meat eating orchids forgive no-one just yet (Riff 1) (Riff 2) Cut myself on angel hair and babies breath Afinação: Eb Ab Db Gb Bb Eb Broken hymen of your highness I'm left black Throw down your umbilical noose so I can climb right back Hey, wait, I got a new complaint Forever in debt to your priceless advice Intro: Riff 1 A Riff 2 A Hey, wait, I got a new complaint She eyes me like a pisces when I am weak Forever in debt to your priceless advice |(Riff 1) |(Riff 2) I've been locked inside your heart-shaped box for weeks Hey, wait, I got a new complaint, |(Refrão B ) |(Riff 1) |(Riff 2) |(Refrão A ) I've been drawn into your magnet tar pit trap Forever in debt to your priceless advice |(Refrão C ) I wish I could eat your cancer when you turn black Your advice... Refrão B: Solo: Refrão B: She eyes me like a pisces when I am weak |(Riff 1) |(Riff 2) I've been locked inside your heart-shaped box for weeks |(Riff 1) (Riff 2) Final do Refrão C: l've been drawn into your magnet tar pit trap I wish I could leach your cancer when you turn black Hey, wait, I got a new complaint Hey, wait, I got a new complaint Forever in debt to your priceless advice Forever in debt to your priceless advice Hey, wait, I got a new complaint Hey, wait, I got a new complaint Forever in debt to your priceless advice Forever in debt to your priceless advice Hey, wait, I got a new complaint, |(Refrão A ) |(Refrão B ) Hey, wait, I got a new complaint, Forever in debt to your priceless advice |(Refrão A ) |(Refrão B) |(Refrão C ) Forever in debt to your priceless advice Your advice... |(Refrão C ) Your advice... |(Riff 1) |(Riff 2) Acordes