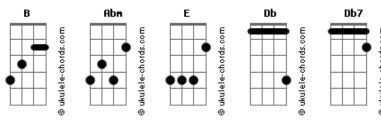

## **Nirvana - Heart Shaped Box**

```
tom:
             R
         Abm E
                    Db
                               Abm E
                                       Db Db7
She eyes me like a Pisces when I am weak
                                   Abm E Db Db7
     E Db
I've been locked inside your heart shaped box for weeks
Abm E Db Abm E Db Db7
I've been drawn into your magnet tar pit trap
                   Abm E Db Db7
Abm E Db
I wish I could eat your cancer when you turn black
  Hey, wait
 Db
   I got a new complaint
 Abm E Db
  Forever in debt to your priceless advice
 Abm E
  Hey, wait
 Db
  I got a new complaint
 Abm E Db
   Forever in debt to your priceless advice
 Abm E
  Hey, wait
 Db
```

```
I got a new complaint
 Abm E Db
                                    E Db
   Forever in debt to your priceless advice
       E Db Db7
   Your advice
Meat-eating orchids forgive no one just yet
Cut myself on angel hair and baby's breath
Broken hymen of your highness, I'm left black
Throw down your umbilical noose so I can climb right back
[Refrão]
                        Abm E Db Db7
Abm F
           Db
She eyes me like a Pisces when I am weak
            Db
Abm
I've been locked inside your heart shaped box for weeks
Abm E Db Abm E Db Db7
I've been drawn into your magnet tar pit trap
Abm E Db Abm E Db Db7
Abm E Db
I wish I could eat your cancer when you turn black
[Refrão]
   Your advice
   Your advice
   Your advice
```