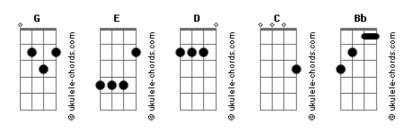

## **Nirvana - Polly**

```
Tom: G
  (intro 2x)
   Polly wants a cracker
   I Think i should get off her first
                    D
   I think she wants some water
            D C
   To put out the blow torch
(refrão)
   Isn't me
   Have a seed
   Let me clip
   Dirty wings
   Let me take a ride
   Cut yourself
   Want some help
   Please myself
   Got some rope
  Bb
   Have been told
   Promise you
   Have been true
   Let me take a ride
   Cut yourself
   Want some help
   Please myself
(intro 2x)
              D
   Polly wants a cracker
   Maybe she would like some food
              D C
   She asked me to untie her
               D C
A chase would be nice for a few
(refrão)
   Isn't me
   Have a seed
   Let me clip
   Dirty wings
   Let me take a ride
```

```
Cut yourself
   Want some help
   Please myself
    Got some rope
  Bb
   Have been told
    Promise you
  Bb
   Have been true
   Let me take a ride
    Cut yourself
   Want some help
   Please myself
(intro 2x)
Polly said...
                D
   Polly says her back hurts
               D
   She's just as bored as me
              D
   She caught me off my guard
            D
   It amazes me, the will of instinct
(refrão)
    Isn't me
   Have a seed
    Let me clip
  Bb
   Dirty wings
    Let me take a ride
    Cut yourself
   Want some help
   Please myself
   Got some rope
   Have been told
    Promise you
  Bb
   Have been true
    Let me take a ride
 Bb
   Cut yourself
   Want some help
   Please myself
( E )
```

## **Acordes**