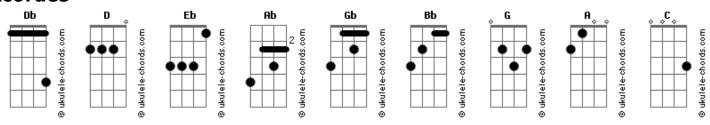

hen you'll make him happy
      Bb G A
He'll give you breathing holes
      Bb C
Then you'll think you're happy
D Bb G A
He'll cover you with grass
       Bb
            C
```

Then you'll think you're happy now

Bb G
You're in a laundry room
Bb G
You're in a laundry room
Bb G A
The clues that came to you, oh

Solo

You're in a laundry room Bh G You're in a laundry room Bb G The clues that came to you, oh Bb G And if you fool yourself Bb C You will make him happy Bb G He'll keep you in a jar Then you'll think you're happy Bb G He'll give you breathing holes Bb C Then you will seem happy D Bb G A You'll wallow in the shit Bh Then you'll think you're happy now You're in a laundry room Bb You're in a laundry room G You're in a laundry room Bb G The clues that came to you, oh

## **Acordes**