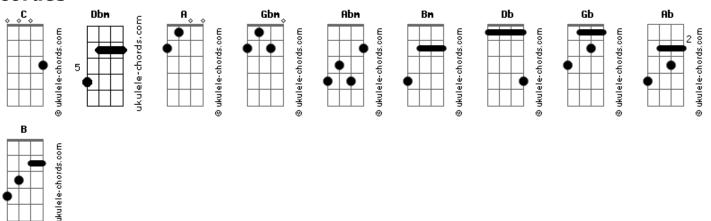

n you'll think you're happy
                                                          Then you'll think you're happy now
        A Gb Ab
He'll cover you with dust
                                                          (A Gb )
                В
Then you'll think you're happy now
                                                          You're in a laundry room
                                                          You're in a laundry room
(A Gb)
                                                          You're in a laundry room
You're in a laundry room
                                                          (A Gb )
You're in a laundry room
                                                         The clue that came to you, oh
(A Gb)
                          A Ab
```

## **Acordes**