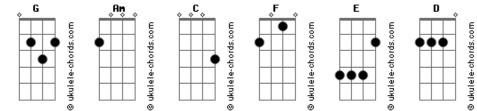

## Noel Gallagher - God Help Us All

```
Tom: G
                                                                          Am (Am)
                                                            E
                                                    You'll be crashing when you burn
F C
Intro: Am C
                                                    You could steal white light
Δm
God help us all
                                                     E Am
   F Am Am Am
                                                    That shines upon the world one left to go
If the heeeeavens are to fall
                                                      D G E Am
                                                    Singing out shaaaaalaalaalala
Am
Stay by my side
   F Am Am
              Am
                                                    (Am F Am Am Am)
If the skyyy rips open wide
                                                    F
                                                              С
                                                     Don't wait for me
         C
Don't wait for me Am (Am )
                                                                         Am (Am)
                                                         E
                                                    If I'm not here when you return
If I'm not here when you return
                                                    F
                                                         С
 С
                                                     If there's a God
If there's a God
                                                                          Am (Am)
                                                           F
                 Am (Am)
                                                    You'll be crashing when you burn
      E
You'll be crashing when you burn
                                                          F C
     F C
                                                    You could steal white light
You could steal white light
                                                     E Am
                                                    That shines upon the world one left to go
 E Am
                               F
That shines upon the world one left to go D = G = C
                                                     D G E Am
                                                    Singing out shaaaaalaalaalala
Singing out shaaaaalaalaalala
                                                    Am
                                                    God help us all
Am
If I'm just a man
F Am Am Am
                                                     F Am Am Am
                                                    If the heeeeavens are to fall
Would I feeel God's shifting sand
                                                    Am
                                                    Stay by my side
Am
Come set me free
                                                        F Am Am
                                                                   Am
 FAm Am Am
                                                    If the skyyy rips open wide
Cos the world won't let me be
                                                             F Am Am Am
                                                    Singing out shaaaaalaaalaaalala
         C
                                                             F Am Am Am
Don't wait for me
                                                    Singing out shaaaaalaaalaaalala
                 Am (Am)
   E
                                                             F Am Am Am
If I'm not here when you return
                                                    Singing out shaaaaalaaalaaalala
                                                          F Am Am Am
  С
If there's a God
                                                    Singing out shaaaaalaaalaaalala
```