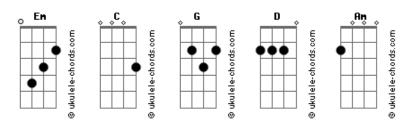

## **Now United - Better**

| +om.                                                            | Tonight, I will be by your side                       |
|-----------------------------------------------------------------|-------------------------------------------------------|
| tom:<br>Em                                                      | Dry those tears from your eyes                        |
| Em<br>Tell me love what is on your mind                         | Make you feel right Am C                              |
| <mark>C</mark><br>Tell me why why                               | Tonight, I'll be one with your soul<br><mark>G</mark> |
| G<br>'Cuz I've seen you before                                  | Let our love lose control                             |
| Yeah I've seen you before                                       | No letting you go                                     |
|                                                                 | Don't cry baby, we can make this work forever         |
| <del>Lm</del><br>Tell me love what he did this time<br>C        | It only gets better, it only gets better  Em C        |
| Tell me why why                                                 | Don't cry baby, we can get through this together      |
| 'Cuz he hurt you before                                         | It only gets better, it only gets better              |
| Yeah hurt you before                                            | Em<br>Don't cry baby                                  |
| <mark>Am</mark><br>Tonight, I will be by your side              | Mumba Mumba yah yeh (aiaiaiaiaiô)                     |
| G<br>Dry those tears from your eyes                             | Mumba Mumba yah yeh (aiaiaiaiaiô)<br>G                |
| D<br>Make you feel right                                        | Mumba Mumba yah yeh (aiaiaiaiaiô)<br>D                |
| Am                                                              | It gets better                                        |
| G<br>Let our love lose control                                  | Mumba Mumba yah yeh (aiaiaiaiaiô)                     |
| D                                                               | Mumba Mumba yah yeh (aiaiaiaiaiô)                     |
| I'm letting you go                                              | Mumba Mumba yah yeh (aiaiaiaiaiô)                     |
| Don't cry baby, we can make this work forever  G  D             | 0aho                                                  |
| It only gets better, it only gets better  Em  C                 | Em C<br>Don't cry baby, we can make this work forever |
| Don't cry baby, we can get through this together  G D           | It only gets better, it only gets better              |
| It only gets better, it only gets better  Em C                  | Don't cry baby, we can get through this together      |
| Don't cry baby (la, la, la, la, la, la, la)                     | It only gets better, it only gets better              |
| It only gets better, it only gets better                        | Em                                                    |
| Don't cry baby, we can get through this together                | Mumba Mumba yah yeh (aiaiaiaiaiô) C                   |
| It only gets better, it only gets better                        | Mumba Mumba yah yeh (aiaiaiaiaiô) G                   |
| Don't cry baby                                                  | Mumba Mumba yah yeh (aiaiaiaiaiô)<br>D                |
| Em                                                              | It gets better, Its gets better  Em                   |
| Let me know what is on your mind<br>C                           | Mumba Mumba yah yeh (aiaiaiaiaiô)<br>C                |
| Be the one, breaking all of your walls<br>D                     | Mumba Mumba yah yeh (aiaiaiaiaiô) (aiaiai)<br>G D     |
| Yeah we're downns all your walls (yeah, ran)<br><mark>Em</mark> | Mumba Mumba yah yeh (aiaiaiaiaiô)<br><mark>Em</mark>  |
| Yeah I just wanna make you smile<br>C                           | Mumba Mumba yah yeh (aiaiaiaiaiô)<br>C                |
| I'm right here and I won't let you fall<br>D                    | Mumba Mumba yah yeh (aiaiaiaiaiô)<br><mark>G</mark>   |
| Yeah I won't let you fall                                       | Mumba Mumba yah yeh (aiaiaiaiaiô)<br>D                |
| Am C                                                            | It gets better                                        |

## **Acordes**