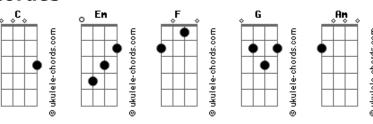

## Now United - Let Me Be The One

```
tom:
                       Em
Suddenly, I gotta go
It tears me apart
It's hurting my heart
Suddenly, I'm feeling down
I swear I'll be back
You know I'll be 'round
If you're feeling the pain
I'm feeling the same
I've gotta catch a plane
But I'll be back again
Oh, oh, oh, love me when I'm gone
Let me be your reason
Let me be the one
Oh, oh, oh, I'll love you all the time
Be my one and only
Baby, be mine
Hey, yeah
You'll always be my reason
So let me be the one
Fm
Yo, oh
Suddenly, I gotta leave
But you are in my heart
You gotta believe
Suddenly, I can't be near
Already missing you
You'll always be near
```



## **Acordes**