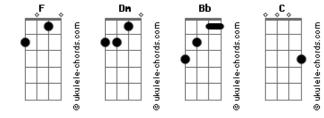

## Now United - Who Would Think That Love

Tom: F Use to be blue Intro: Dm Bb F C С Use to be blue Rh Dm You're the best part of my day Dm Used to be shy, yehhh Heart it's open, it's open Bb Bb Used to be down, do-down all day Dm Something is pulling you to me C Use to be blue Like an ocean, we're flowing С Then I met you Dm Used to be shy, yehhh Who would think that love Rh Used to be down, do-down all day F Took the time to see С Use to be blue C We'd be better together Use to be blue Dm You and me Dm Used to be shy, yehhh Bb Bb Who would think that love Used to be down, do-down all day Let us find the way F Use to be blue С Never found nothing better C Then I met you Dm No baby Bb Who would think that love F Who would think that love Took the time to see F С Took the time to see We'd be better together С We'd be better together Dm You and me Dm You and me Bb Who would think that love Bb Who would think that love Let us find the way С Let us find the way Never found nothing better С Never found nothing better Dm No baby Dm No baby Bb Who would think that love (Bb F C Dm ) F (Bb F C Dm ) Took the time to see С We'd be better together Who would think that love F Dm You and me Took the time to see С Bb We'd be better together Who would think that love Dm You and me Let us find the wav Bb С Never found nothing better Who would think that love Dm No baby Let us find the way С Dm Bb Never found nothing better You're the reason I'm okay Dm С No baby Heart ain't broken, ain't broken Bb Who would think that love Dm F You put the pieces back again С Took the time to see Now we're coast, in full motion С We'd be better together Dm Used to be shy, yehhh You and me Rh Used to be down, do-down all day Bb Who would think that love