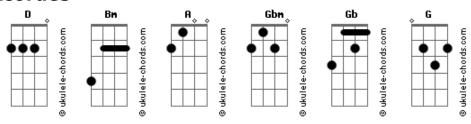

## 'NSYNC - Bringin Da Noise

Tom: D Do what you feel inside Bringin' da noise Cause it's your world Gbm Bring down the house All you want and more So baby go and get yours We came here to turn the party out Say come on come on I've got that feeling baby Α Let's raise the roof You know it drives me crazy Rm Forget the roof And all I wanna do is hit the floor Then we can get loose ya'll I wanna shout at ya'll We need to get down So make it louder ya'll Gbm The scene is set so right And turn it up some more Bm Everybodies in the house tonight Bringin' da noise Bm Bring down the house Lose your mind Let your body take control We came here to turn the party out Gbm Bm You've got to feel it in your soul Say come on come on I've got that feeling baby Let's raise the roof Bm You know it drives me crazy Forget the roof And all I wanna do is hit the floor Then we can get loose ya'll x2 Bringin' da noise I wanna shout at ya'll Bringin' da noise So make it louder ya'll And turn it up some more Bringin' da noise Bm Bringin' da noise Bringin' da noise Bring down the house I've got that feeling baby We came here to turn the party out You know it drives me crazy Bm And all I wanna do is hit the floor Say come on come on Bringin' da noise Let's raise the roof Bm Α Forget the roof Bring down the house Then we can get loose ya'll We came here to turn the party out Bringin' da noise Say come on come on Α Bringin' da noise Let's raise the roof Just shake it girl Forget the roof Gbm And enjoy the ride Then we can get loose ya'll x6