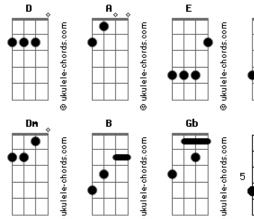

## 'NSYNC - I Drive Myself Crazy

Tom: D Intro: A E D Е D Gbm E Α Lying in your arms so close together Gbm Bm E Didn't know just what I had Gbm E Δ Bm Now I toss and turn cause I'm without you Bm Gbm E How I'm missin' you so bad D - F Where was my head, where was my heart D E Now I cry alone in the dark Е D I lie awake I drive myself crazy D E D

Drive myself crazy thinkin' of you A E D A Made a mistake when I let you go baby D A I drive myself crazy Bm A Wanting you the way that I do D A Bm E Wanting you the way that I do

Gbm E Α I was such a fool I couldn't see it Bm Gbm E Just how good you were to me Gbm Bm You confessed your love F . Α Undying devotion Bm Gbm F And I confessed my need to be free E D And now I'm left with all this pain D F I've only got myself to blame E D

## Acordes

Bn

Made a mistake when I let you go baby D Α I drive myself crazy Bm Α Wanting you the way that I do D Α Bm F Wanting you the way that I do Em Am G Why didn't I notice (how much I loved you baby) Em Why didn't I show it (if I had only chance) Dm When I had the chance F Oh I had the chance Solo (adlib vocals) Gb B F B