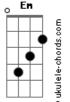

## Acordes

Bn

Made a mistake when I let you go baby D Α I drive myself crazy Bm Α Wanting you the way that I do D Α Bm F Wanting you the way that I do Em Am G Why didn't I notice (how much I loved you baby) Em Why didn't I show it (if I had only chance) Dm When I had the chance F Oh I had the chance Solo (adlib vocals) Gb B F B