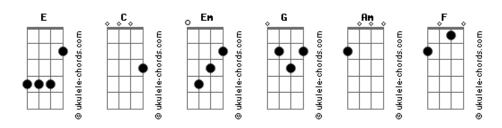

m
Hela hey mamela
                                                           He lives in me
                                                           He watches over
[Refrão]
                                                           Everything we see
He lives in you
                                                           Into the water
He lives in me
                                                                G Am
F C
He watches over
                                                           Into the truth
                                                           In your reflection
Everything we see
                                                           He lives in you
Into the water
                                                           [Final] Am G
```

## **Acordes**