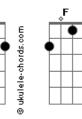

## **Oasis - My Generation**

```
Tom: C
  Chords:
G: 320033
F:xx3211
A: 577655
A7:575655
Intro: G F
People try to put us d-down
               F
                      G (once)
Talkin' 'bout my generation
Just because we get around
              F
                        G (once)
Talkin' 'bout my generation
Things they do look awful cold
               F
Talkin' 'bout my generation
I hope I die before I get old
               F
                         G (once)
Talkin' 'bout my generation
This is my generation
This is my generation, baby
Why don't you all fade away
               F
                       G (once)
Talkin' 'bout my generation
Yeah, and don't try and dig what we all say
Talkin' 'bout my generation
\ensuremath{\mathrm{I'm}} not trying to cause a big sensation
               F G (once)
Talkin' 'bout my generation G F G
                       G (once)
I'm just talkin' 'bout my generation
Talkin' 'bout my generation
My generation this is my generation, baby
```