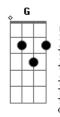

## **Oasis - My Generation**

```
Tom: C
  Chords:
G: 320033
F:xx3211
A: 577655
A7:575655
Intro: G F
People try to put us d-down
               F
                      G (once)
Talkin' 'bout my generation
Just because we get around
              F
                        G (once)
Talkin' 'bout my generation
Things they do look awful cold
               F
Talkin' 'bout my generation
I hope I die before I get old
               F
                         G (once)
Talkin' 'bout my generation
This is my generation
This is my generation, baby
Why don't you all fade away
               F
                       G (once)
Talkin' 'bout my generation
Yeah, and don't try and dig what we all say
Talkin' 'bout my generation
\ensuremath{\mathrm{I'm}} not trying to cause a big sensation
               F G (once)
Talkin' 'bout my generation G F G
                       G (once)
I'm just talkin' 'bout my generation
Talkin' 'bout my generation
My generation this is my generation, baby
```