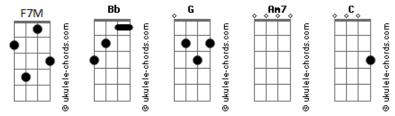

## **Oasis - She is Love**

Tom: Bb my soul You can feel me up with what you've got cause my hearts been a-keepin old Chords-Chorus-G Am7 (x02013) G Am7 F7M С F7M (x33210) She is Looooooove and her ways are high and steep She is Looooooove and I believe her when she speaks C Loooooooooooo and her ways are high and steep key-She is Looooooove and I believe her when she speaks h-hammer V-vibrate string Middle riff ( keep playing G Am7 F7M C for rest of song)u-upstroke s-slide b-bend string Verse 2-When all my thoughts are passion and the dreams are my delight What ever stirs my model frame well you can keep it warm at -strike bent string p-pull-off !-strum night ~-pick scrape down I don't know where you come from no i haven't got a clue all i know is that i'm in-love with someone that loves me to Intro: -G Am7 F7M C Chorus Verse 1-Instrumental G Am7 F7M С