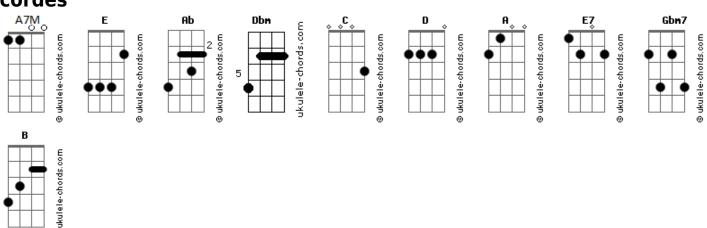

## Oasis - She's Electric

```
Tom: E
                                                                       Dbm
Intro: ----
                                                                But I need more....
starts with:
h=hammer on
                                                               Chorus
                                                               Cause I'll be you and you'll be me
until:
                                                                      F7
                                                               There's lots and lots for us to see
E Ab Dbm A2 E Ab Dbm A2 E Ab Dbm A2 C D E
                                                                      Gbm7
                                                               There's lots and lots for us to do
{NOTE: During all of the verses in this song, whenever guitar
1 plays an
                                                               She is electric, can I be electric too?
"A2", there is a second guitar that plays this little fill:
                                                               Solo
h=hammer on
                                                               - ghost note, toque rápido e levemente
                                                                  (E Ab Dbm A2 (3x)) C D E
and whenever, at the end of the verses, when guitar 1 plays an Verse 3
"E", quitar
2 plays an "E2".
                                                               She's got a brother
                                                              We don't get on with one another
                                                               But I quite fancy her mother
Verse 1
                                                              And I think that she likes me
E Ab Dbm A2
                                                              Verse 4
She's electric
                                                               She's got a cousin
                 Ab
                                                               In fact she's got 'bout a dozen
She's in a family full of ecentrics
                                  Dbm
                                                               She's got one in the oven
                                        Α2
                        Ah
                                                              But it's nothing to do with me
She's done things I've never expected
     C
          D
               Ε
and I need more time
                                                              Pre-Chorus
                                                               And I want you to know I've got my mind made up now
Verse 2
                                                               But I need more time
                                                               And I want you to say, do you know what I'm saying
She's got a sister
                                                               But I need more
And God only knows how I've missed her
And on the palm of her hand is a blister
                                                               Chorus
And I need more time
                                                               Cause I'll be you and you'll be me
                                                               There lots and lots for us to see
Pre-chorus
                                                              There's lots and lots for us to do
-----
       A7M
                                   A7M
                                                                                                                    F
 And I want you to know, I've got my mind made up now
                                                               She is electric can I be electric, too
                                                                                                              can I be
       Dbm
                 Ε
                      E7
                                                               electric
                                                                                                                Ē
 But I need more time
                                                                          can I be electric too
        A7M
                                                               too
 And I want you to say, do you know what I'm saying
                                                               Song keeps going: C D E and ends with a slower C D E
Acordes
```