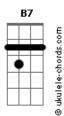

## Oasis - Stand By Me

```
tom:
Intro: G B7 C D
       G B7 C
[Primeira Parte]
 Made a meal
And threw it up on Sunday, I've
Got a lot of things to learn
 Said I would and
I'll be leaving one day
Before my heart starts to burn
[Pré-Refrão]
 So what's the matter with you?
 Sing me something new
Don't you know the cold and wind and
Rain don't know?
They only seem to come and go away
[Segunda Parte]
 Times are hard
When things have got no meaning, I've
Found a key upon the floor
 Maybe you and I will not believe in
The things we find behind the door
[Pré-Refrão]
 So what's the matter with you?
 Sing me something new
Don't you know the cold and wind and
Rain don't know?
They only seem to come and go away
[Refrão]
 Stand by me, nobody knows
The way it's gonna be
 Stand by me, nobody knows
The way it's gonna be
 Stand by me, nobody knows
The way it's gonna be
 Stand by me, nobody knows
Yeah, nobody knows
 The way it's gonna be
```

## Acordes