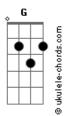

## Oasis - Stand By Me

```
tom:
Intro: G B7 C D
       G B7 C
[Primeira Parte]
 Made a meal
And threw it up on Sunday, I've
Got a lot of things to learn
 Said I would and
I'll be leaving one day
Before my heart starts to burn
[Pré-Refrão]
 So what's the matter with you?
 Sing me something new
Don't you know the cold and wind and
Rain don't know?
They only seem to come and go away
[Segunda Parte]
 Times are hard
When things have got no meaning, I've
Found a key upon the floor
 Maybe you and I will not believe in
The things we find behind the door
[Pré-Refrão]
 So what's the matter with you?
 Sing me something new
Don't you know the cold and wind and
Rain don't know?
They only seem to come and go away
[Refrão]
 Stand by me, nobody knows
The way it's gonna be
 Stand by me, nobody knows
The way it's gonna be
 Stand by me, nobody knows
The way it's gonna be
 Stand by me, nobody knows
Yeah, nobody knows
 The way it's gonna be
```

## Acordes