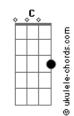

## Oasis - Stand By Me

```
tom:
Intro: G B7 C D
       G B7 C
[Primeira Parte]
 Made a meal
And threw it up on Sunday, I've
Got a lot of things to learn
 Said I would and
I'll be leaving one day
Before my heart starts to burn
[Pré-Refrão]
 So what's the matter with you?
 Sing me something new
Don't you know the cold and wind and
Rain don't know?
They only seem to come and go away
[Segunda Parte]
 Times are hard
When things have got no meaning, I've
Found a key upon the floor
 Maybe you and I will not believe in
The things we find behind the door
[Pré-Refrão]
 So what's the matter with you?
 Sing me something new
Don't you know the cold and wind and
Rain don't know?
They only seem to come and go away
[Refrão]
 Stand by me, nobody knows
The way it's gonna be
 Stand by me, nobody knows
The way it's gonna be
 Stand by me, nobody knows
The way it's gonna be
 Stand by me, nobody knows
Yeah, nobody knows
 The way it's gonna be
```

## Acordes