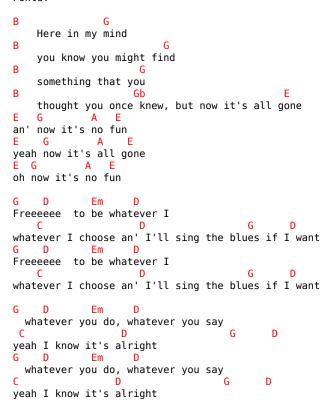

## **Oasis - Whatever**

```
Intro: 2x: G D Em D C D G D
            Em
   G D
I'm freeeee to be whatever I
whatever I choose an' I'll sing the blues if I want
  G D Em
I'm freeeee to say whatever {\tt I}
whatever I like if it's wrong or right it's alright
Refrão:
It always seems to me
you only see what people want you to see
                     A7sus4
 How long's it gonna be
before we get on the bus an' cause no fuss
get a grip on yourself it don't cost much
You're free to be whatever you
whatever you say if it comes my way it's alright
        Em D
You're free, to be whatever you
                D
wherever you please you can shoot the breeze if you want
Refrão:
                   A7sus4
 It always seems to me
You always see what people want you to see
                    A7sus4
 How long's it gonna be
before we get on the bus an' cause no fuss
```

```
get a grip on yourself it don't cost much

G D Em D
Freeeeeee to be whatever I
C D G D
whatever I choose an' I'll sing the blues if I want

Solo:
```